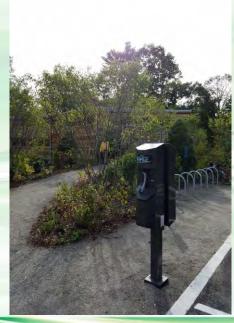

- Four EVSE LLC (www.evellc.com) Level 2 chargers powered by solar arrays at new Walden Pond Welcome Center.
- Zero Net Energy solution as Welcome Center and chargers draw less than solar produces.
- "Sun to wheels" achieves EV drivers goal of Zero Emissions.
- Henry David Thoreau lived at Walden Pond, Concord MA & wrote "Walden Pond"
- Since 1847 Thoreau & Walden still serve as guiding light for US Environmental Movement.
- Chargers and solar emerging as common co-solutions in energy efficiency projects.
- EVSE LLC chargers made in MA and CT keeping jobs and dollars in the local economy.